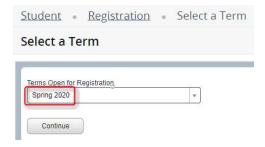

## Select the appropriate termand dick

If you have a hold, a message will appear in the uper right hard comer and you won't be able to proceed with negistration until it is resolved. The contact for each type of hold varies. Contact the department listed within the enorms sage to resolve