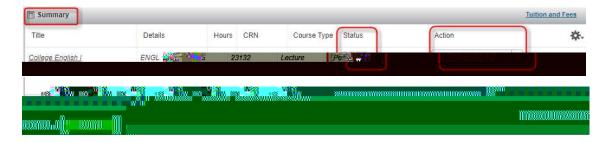

Milesueyouneet the forendling

Check the toersue registration is open







## Select the appropriate termand dick



If you have a hold, a message will appear in the uper right hard comer and you won't be able to proceed with negistration until it is resolved. The contact for each type of hold varies. Contact the department listed within the enorms sage to resolve

While in the sacen, you can view additional information for each dass by dicking the of the dass. A new window paper up with buttons along the left hand side for information such as Bookstone Links, Corequisites, Prerequisites, Cross listed Courses, etc.



## Orceyoudickthe buttonfordass, it will appear in the section with a and an



## Clickthe button



## Nowthe and the confirming that you are successfully registered in the class



| Fallowtheinstructions within the enormossage(s) aron the For actitional assistance, contact th |           |  |  |  |
|------------------------------------------------------------------------------------------------|-----------|--|--|--|
| HelpDeskat                                                                                     | <b>or</b> |  |  |  |
|                                                                                                |           |  |  |  |
|                                                                                                |           |  |  |  |
|