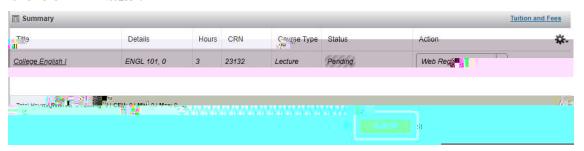

Milesueyouneet the forendling

Check the toersue registration is open







## Select the appropriate termand dick



If you have a hold, a message will appear in the uper right hard comer and you won't be able to proceed with negistration until it is resolved. The contact for each type of hold varies. Contact the department listed within the enorms sage to resolve

While in the sacen, you can view additional information for each dass by dicking the of the dass. A new window paper up with buttons along the left hand side for information such as Bookstone Links, Corequisites, Prerequisites, Cross listed Courses, etc.



## Orceyoudickthe buttonfordass, it will appear in the section with a and an



## Clickthe button



## Nowthe and the confirming that you are successfully registered in the class



| Fallowtheinstructions within the enormossage(s) aron the For actitional assistance, contact th |           |  |  |  |
|------------------------------------------------------------------------------------------------|-----------|--|--|--|
| HelpDeskat                                                                                     | <b>or</b> |  |  |  |
|                                                                                                |           |  |  |  |
|                                                                                                |           |  |  |  |
|                                                                                                |           |  |  |