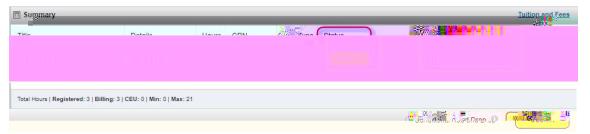

## Nowthe and the confirming that you are successfully registered in the class

| Fallowtheinstructions within the enormossage(s) aron the For actitional assistance, contact th |           |  |  |  |
|------------------------------------------------------------------------------------------------|-----------|--|--|--|
| HelpDeskat                                                                                     | <b>or</b> |  |  |  |
|                                                                                                |           |  |  |  |
|                                                                                                |           |  |  |  |
|                                                                                                |           |  |  |  |
|                                                                                                |           |  |  |  |
|                                                                                                |           |  |  |  |
|                                                                                                |           |  |  |  |