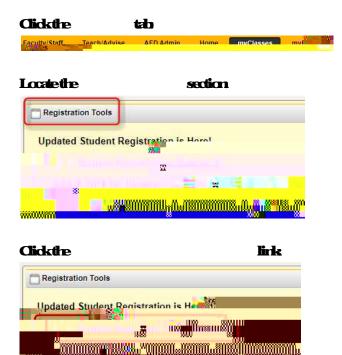

Milesueyouneet the forendling

Check the toersue registration is open

## Select the appropriate termand dick

If you have a hold, a message will appear in the uper right hard comer and you won't be able to proceed with negistration until it is resolved. The contact for each type of hold varies. Contact the department listed within the enorms sage to resolve